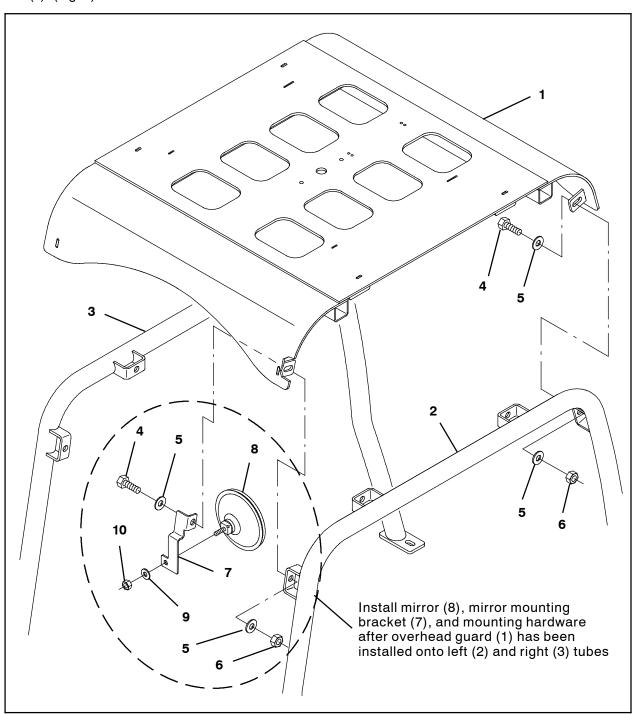

FIG. 6

FIG. 7

- 7. Use seven hex screws (4), fourteen flat washers (5), and seven hex nuts (6) to install the overhead guard top onto the left overhead guard tube (2) and right overhead guard tube (3). Do not completely tighten the hex screws since it may be necessary to move the left overhead guard tube when installing the rest of the kit. (Fig. 8)
- 8. Use a hex nut (10) and flat washer (9) to the install the mirror (8) onto the mirror bracket (7). (Fig. 8)
- 9. Use a hex screw (4), two flat washers (5), and a hex nut (6) to install the mirror assembly onto the overhead guard assembly. (Fig. 8)
- Tighten all loose hardware from the previous steps.
- 11. Reinstall the access panel into the operators compartment. (Fig. 1)

FIG. 8

## Bill of Materials for OHG Kit, CI [M20 and T20]-9001314

|          |      | rennant  |                                  |      |
|----------|------|----------|----------------------------------|------|
|          | Ref. | Part No. | Description                      | Qty. |
| $\Delta$ |      | 9001314  | OHG Kit, Ci [M20 And T20]        | 1    |
| <b>A</b> | 1    | 1022276  | Guard Wldt, Top, OHG             | 1    |
| <b>A</b> | 2    | 1022265  | Tube Wldt, Leg, OHG, LH, Pntd    | 1    |
| •        | 3    | 1022266  | Tube Wldt, Leg, OHG, RH, Pntd    | 1    |
| •        | 4    | 03192    | Screw, Hex, M10 X 1.5 X 30, 8.8  | 12   |
| <b>A</b> | 5    | 32492    | Washer, Flat, 0.38 Std           | 17   |
| •        | 6    | 41430    | Nut, Hex, Lock, M10 X 1.5, NI    | 8    |
| •        | 7    | 1023879  | Bracket, Mtg, Mirror, Rearview   | 1    |
| •        | 8    | 369787   | Mirror, Flat, 5.1d               | 1    |
| •        | 9    | 32491    | Washer, Flat, 0.31, Std          | 1    |
| <b>A</b> | 10   | 19313    | Nut, Hex, Std, .31-18            | 1    |
| •        | 11   | 1014563  | Washer, Flat, 0.40B 1.12D .12,SS | 3    |