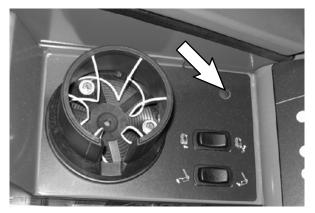

#### **INSTALLATION:**

- 1. Open the front shroud.
- Remove the access panel from the operators compartment. Set the access panel and all mounting hardware aside. (Fig. 1)

FIG. 1

IB 340812 (03-2015) 1

3. Remove the plastic plug from the control panel located next to the operators seat. Discard the plastic plug. (Fig. 2)