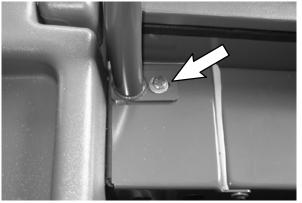

FIG. 2

4. For machines equipped with spray wand option only: Remove the spray wand bracket from the machine. Set the spray wand bracket aside. (Fig. 3)

FIG. 3

5. Use two hex screws (4) and two flat washers (12) to install the left overhead guard tube (2) onto the machine. Reinstall the spray wand bracket over the foot on the left overhead guard tube if the bracket was removed in the previous step. Do not completely tighten the hex screws since it may be necessary to move the left tube when installing the rest of the kit. (Fig. 4 / Fig. 5)