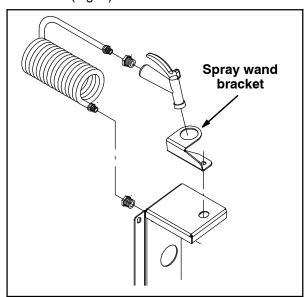

FIG. 2

4. For machines equipped with spray wand option only: Remove the spray wand bracket from the machine. Set the spray wand bracket aside. (Fig. 3)

FIG. 3

5. Use two hex screws (4) and two flat washers (12) to install the left overhead guard tube (2) onto the machine. Reinstall the spray wand bracket over the foot on the left overhead guard tube if the bracket was removed in the previous step. Do not completely tighten the hex screws since it may be necessary to move the left tube when installing the rest of the kit. (Fig. 4 / Fig. 5)