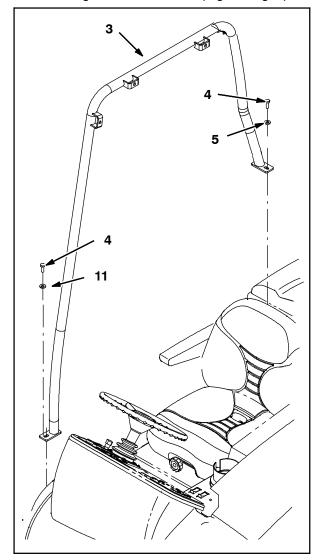

FIG. 6

FIG. 7

- 7. Use seven hex screws (4), fourteen flat washers (5), and seven hex nuts (6) to install the overhead guard top onto the left overhead guard tube (2) and right overhead guard tube (3). Do not completely tighten the hex screws since it may be necessary to move the left overhead guard tube when installing the rest of the kit. (Fig. 8)
- 8. Use a hex nut (10) and flat washer (9) to the install the mirror (8) onto the mirror bracket (7). (Fig. 8)
- 9. Use a hex screw (4), two flat washers (5), and a hex nut (6) to install the mirror assembly onto the overhead guard assembly. (Fig. 8)
- Tighten all loose hardware from the previous steps.
- 11. Reinstall the access panel into the operators compartment. (Fig. 1)

FIG. 8

## Bill of Materials for OHG Kit, CI [M20 and T20]-9001314

|          |      | rennant  |                                  |      |
|----------|------|----------|----------------------------------|------|
|          | Ref. | Part No. | Description                      | Qty. |
| $\Delta$ |      | 9001314  | OHG Kit, Ci [M20 And T20]        | 1    |
| <b>A</b> | 1    | 1022276  | Guard Wldt, Top, OHG             | 1    |
| <b>A</b> | 2    | 1022265  | Tube Wldt, Leg, OHG, LH, Pntd    | 1    |
| •        | 3    | 1022266  | Tube Wldt, Leg, OHG, RH, Pntd    | 1    |
| •        | 4    | 03192    | Screw, Hex, M10 X 1.5 X 30, 8.8  | 12   |
| <b>A</b> | 5    | 32492    | Washer, Flat, 0.38 Std           | 17   |
| •        | 6    | 41430    | Nut, Hex, Lock, M10 X 1.5, NI    | 8    |
| •        | 7    | 1023879  | Bracket, Mtg, Mirror, Rearview   | 1    |
| •        | 8    | 369787   | Mirror, Flat, 5.1d               | 1    |
| •        | 9    | 32491    | Washer, Flat, 0.31, Std          | 1    |
| <b>A</b> | 10   | 19313    | Nut, Hex, Std, .31-18            | 1    |
| •        | 11   | 1014563  | Washer, Flat, 0.40B 1.12D .12,SS | 3    |