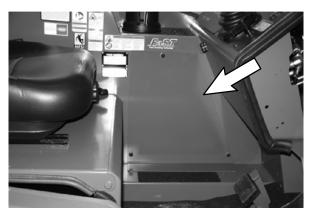

#### **INSTALLATION:**

- 1. Open the front shroud.
- Remove the access panel from the operators compartment. Set the access panel and all mounting hardware aside. (Fig. 1)

FIG. 1

IB 340812 (03-2015) 1

3. Remove the plastic plug from the control panel located next to the operators seat. Discard the plastic plug. (Fig. 2)