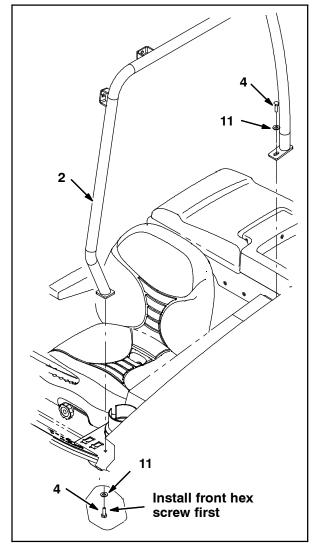

FIG. 2

4. For machines equipped with spray wand option only: Remove the spray wand bracket from the machine. Set the spray wand bracket aside. (Fig. 3)

FIG. 3

5. Use two hex screws (4) and two flat washers (12) to install the left overhead guard tube (2) onto the machine. Reinstall the spray wand bracket over the foot on the left overhead guard tube if the bracket was removed in the previous step. Do not completely tighten the hex screws since it may be necessary to move the left tube when installing the rest of the kit. (Fig. 4 / Fig. 5)