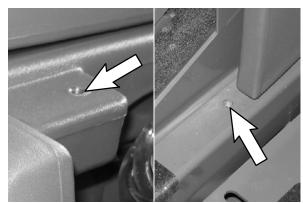

#### **INSTALLATION:**

- 1. Open the front shroud.
- Remove the access panel from the operators compartment. Set the access panel and all mounting hardware aside. (Fig. 1)

FIG. 1

IB 340812 (03-2015) 1

3. Remove the plastic plug from the control panel located next to the operators seat. Discard the plastic plug. (Fig. 2)